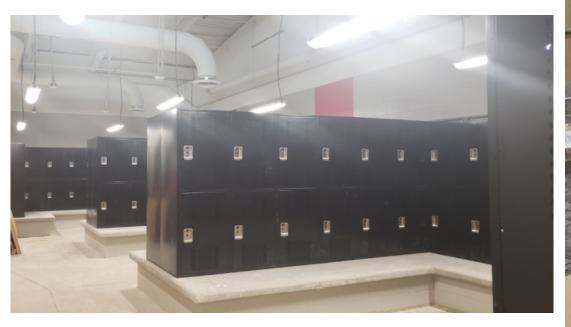

### **Interior Renovation**

- Wall replacement finished
- Ceiling Grid Complete
- Locker room remodels started
- Band Hall remodel 75% complete

# FIELD HOUSE

- Ceramic Tile Complete
- Lockers installed
- Flooring wrapping up
- Plunge Pool MEP wrapping up