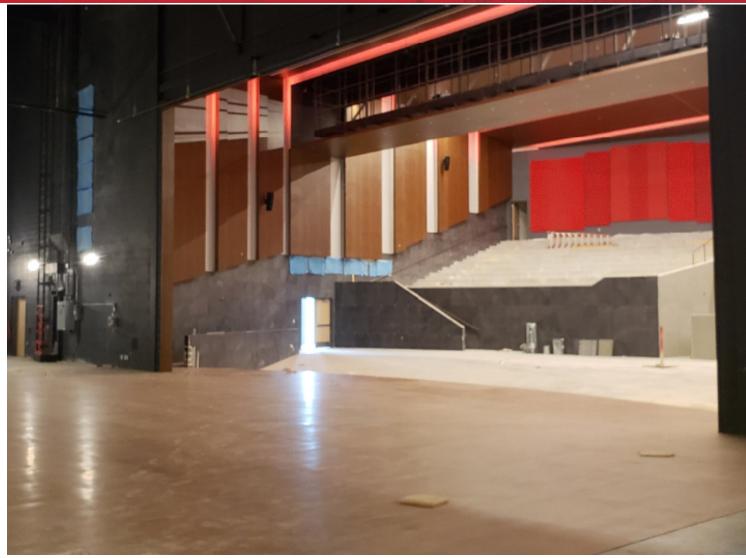

# **FINE ARTS**

- Tile at auditorium 90%
- Theatrical Lighting being installed
- Stage Floor complete
- Seating on site and being installed