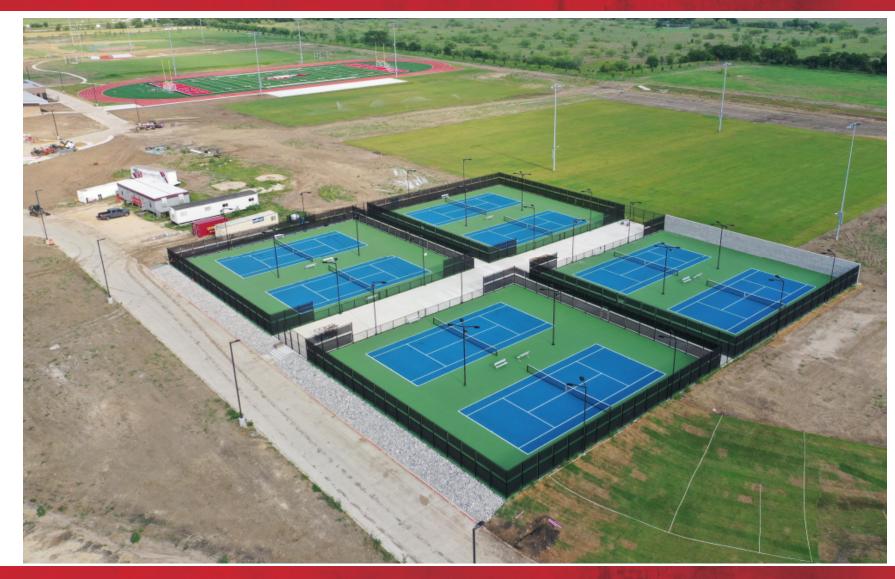

# Site Work

- Practice Fields complete
- Irrigation and landscaping continues around buildings
- Sidewalks around site ongoing